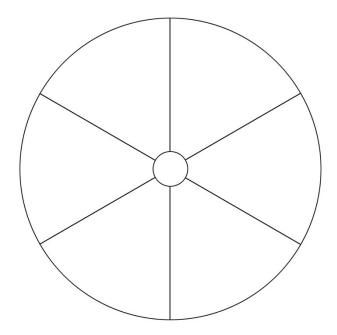

You might find it useful to use different-sized circles like this:

You can choose to use each circle for different groups of people in your life, similar to those shown here:

Or you night choose to divide the circle into sectors: