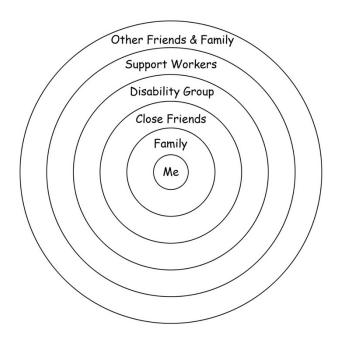

You might find it useful to use different-sized circles like this:

You can choose to use each circle for different groups of people in your life, similar to those shown here:

Or you night choose to divide the circle into sectors: